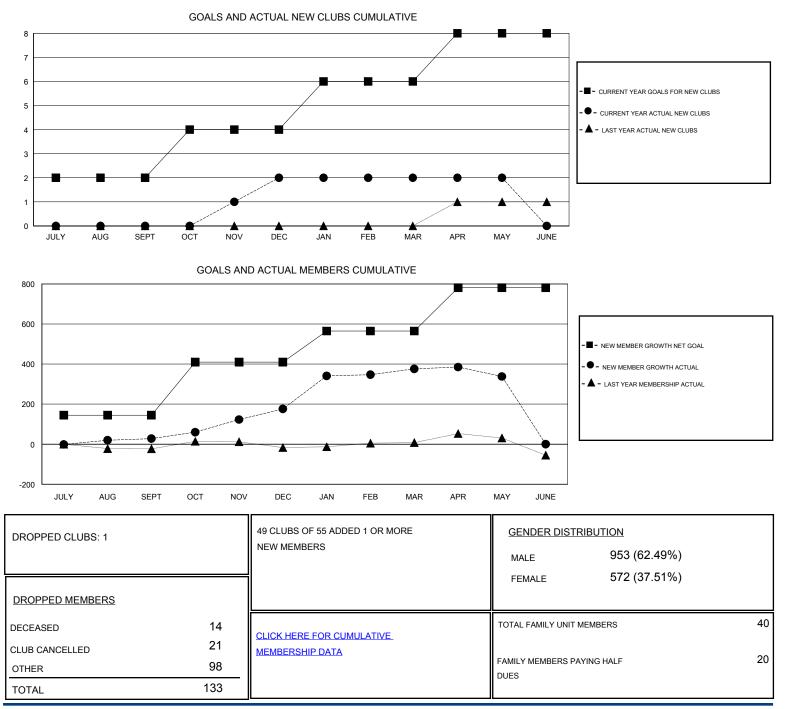

## Amarpreet Sembi CNAT.

| GMT: Amarpreet Sembi  |               |           | LOCATION ZAMBIA |                       |                                                                | GMT CA                                                       |                                                    |
|-----------------------|---------------|-----------|-----------------|-----------------------|----------------------------------------------------------------|--------------------------------------------------------------|----------------------------------------------------|
| Clubs                 |               |           |                 | Members               |                                                                |                                                              |                                                    |
| RESULTS FOR 2016-2017 |               |           |                 | RESULTS FOR 2016-2017 |                                                                |                                                              |                                                    |
| QUARTER               | NEW CLUB GOAL | NEW CLUBS | DROPPED CLUBS   | QUARTER               | NEW MEMBER GROWTH<br>NET GOAL (not reinstated<br>or transfers) | NEW MEMBER<br>GROWTH ACTUAL (not<br>reinstated or transfers) | DROPPED<br>MEMBERS ACTUAL<br>(including transfers) |
| JULY/AUG/SEPT         | 2             | 0         | 0               | JULY/AUG/SEPT         | 145                                                            | 38                                                           | 10                                                 |
| OCT/NOV/DEC           | 2             | 2         | 0               | OCT/NOV/DEC           | 265                                                            | 182                                                          | 34                                                 |
| JAN/FEB/MAR           | 2             | 0         | 0               | JAN/FEB/MAR           | 155                                                            | 216                                                          | 16                                                 |
| APR/MAY/JUNE          | 2             | 0         | 1               | APR/MAY/JUNE          | 216                                                            | 35                                                           | 73                                                 |